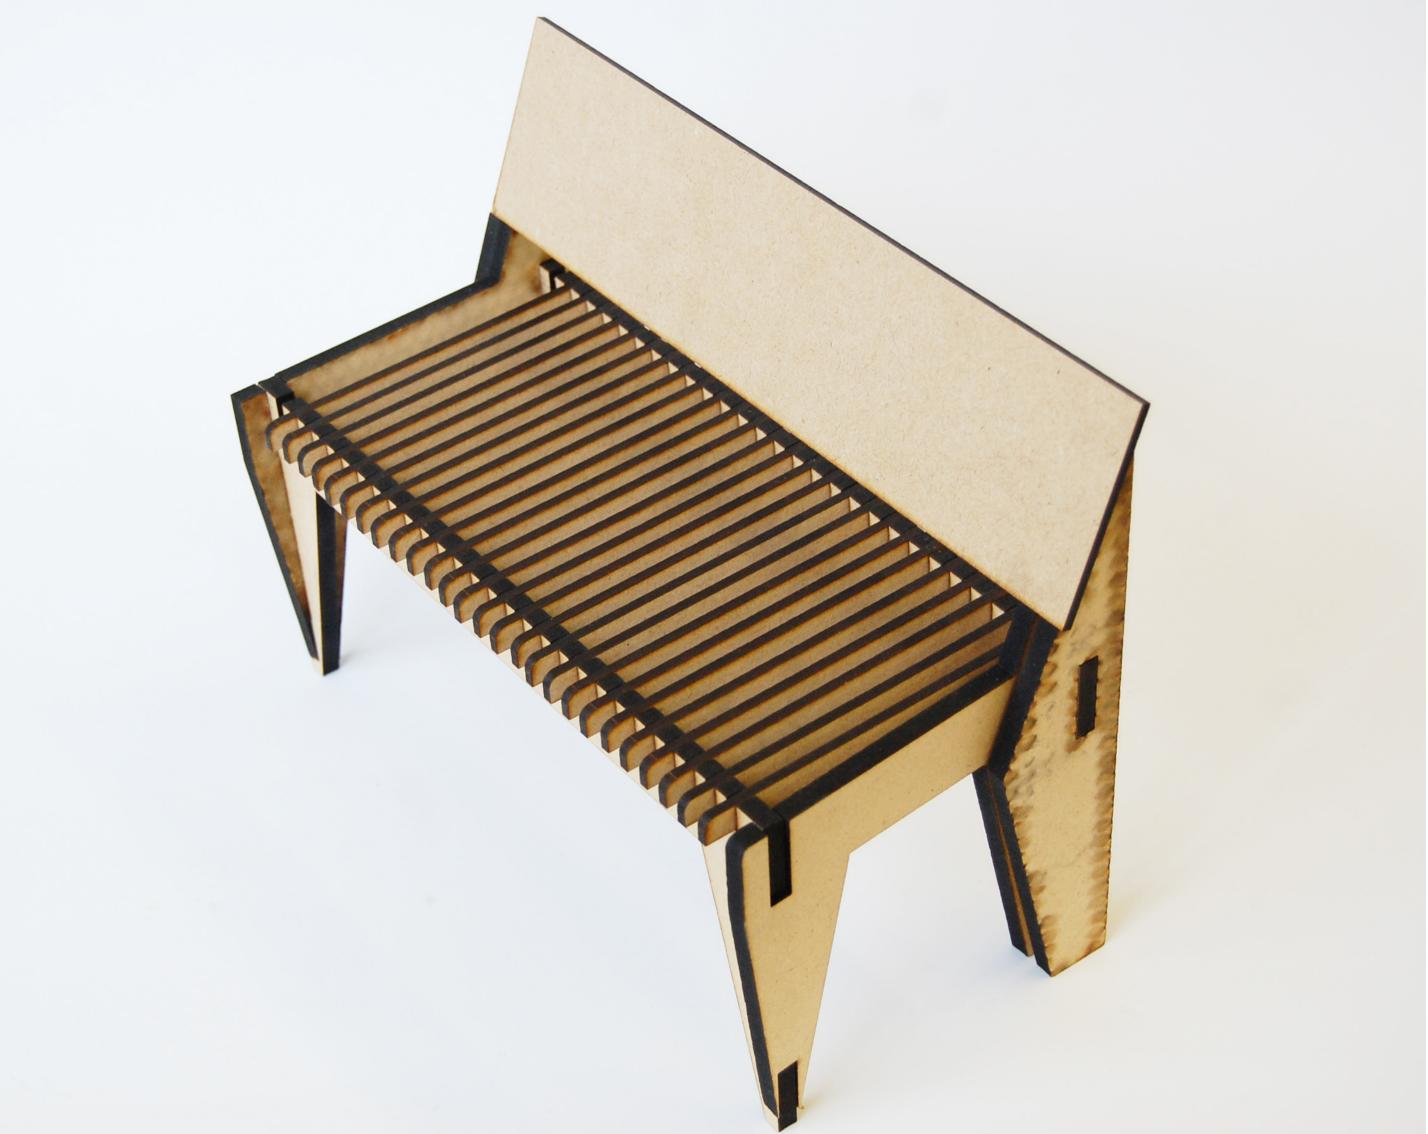

**Five to Thirty Minute Chair** 

One to Several Table

Beside Table

Cat in Bag i Table

Cat in Bag ii Table

Cat in Bag iii Table

**Rotational Table** 

**Ninety Minute Chair** 

#### List of materials

A - 25mm ply

B - 12mm ply C - 5.5mm ply

24x (3.5x25mm) screws

20x (4.0x12mm) screws

4x (M6x80mm0 bolts

4x (M6) nuts

4x (M6) washers Varnish

#### **Fabrication suggestion**

-Use of 25 mm thick ply for the beams is ideal, but you can also use double thickness of 12mm ply.

-Engraved item numbers mark each detail giving it separate number - can be ignored to save on cutting time.