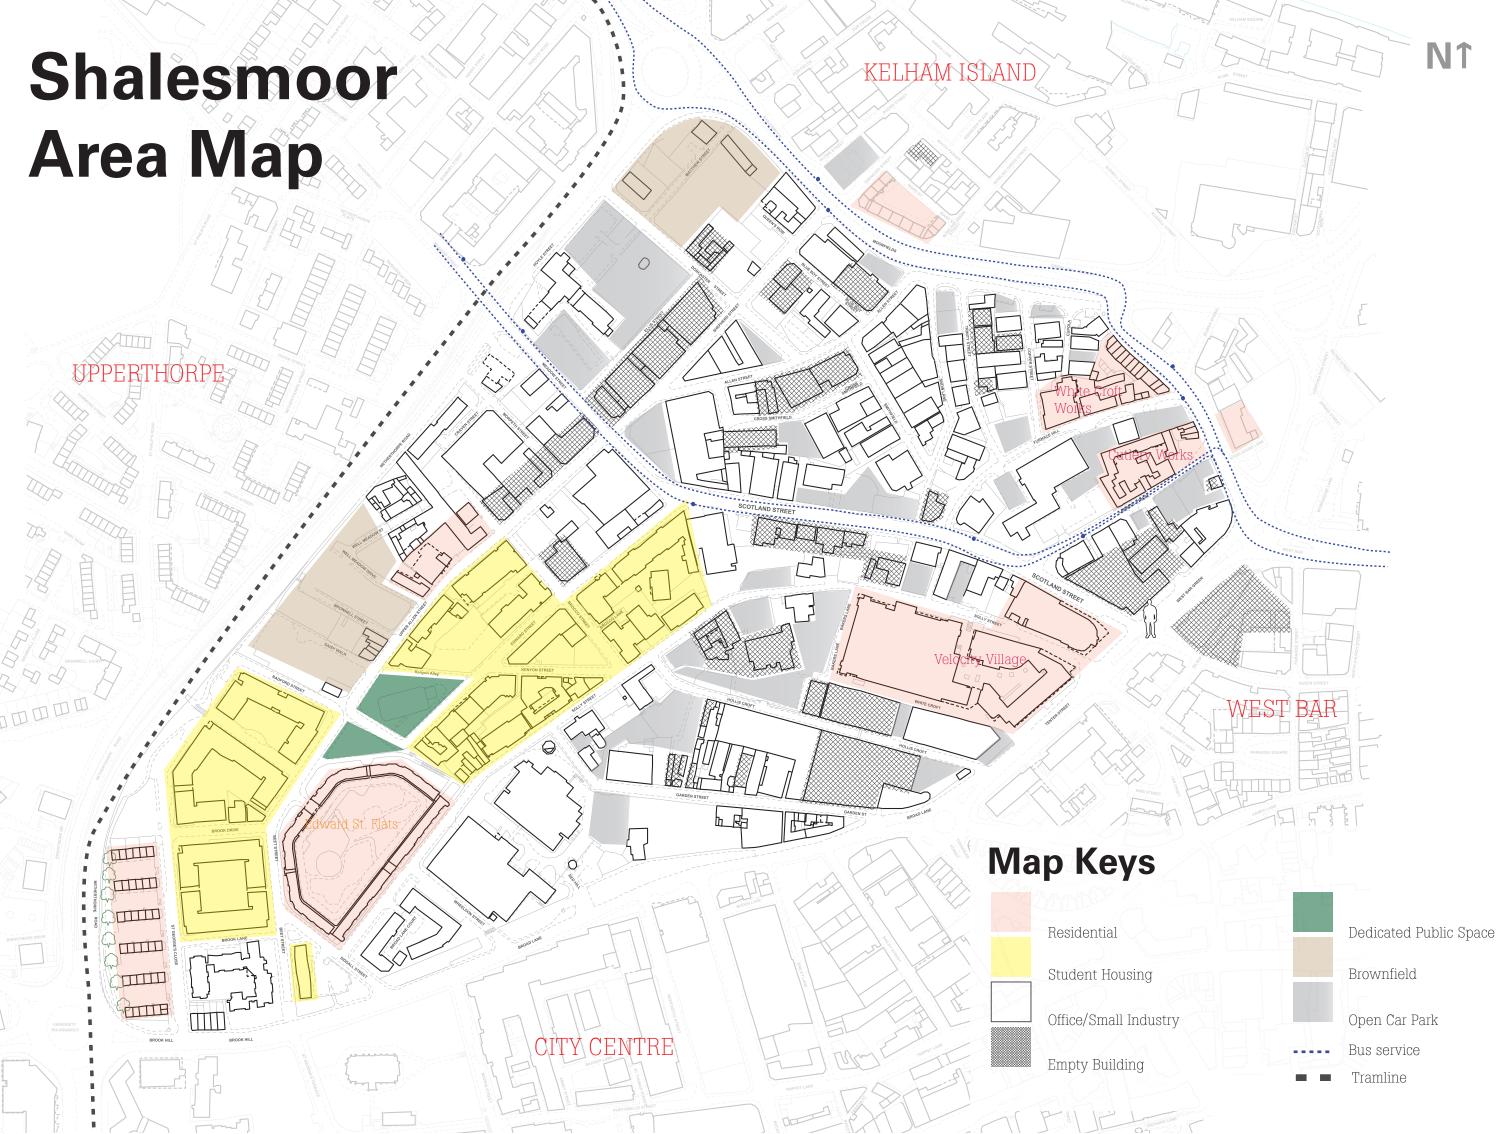

# THIS STORE HAS NOW CLOSED.

Thank you for your loyalty and support.

Please come and visit us at our nearest stores:

- 4 Fargate, Sheffield.
- 295 Western Bank, Broomhill, Sheffield.



We look forward to seeing you soon.















**Five to Thirty Minute Chair** 



One to Several Table



Beside Table



Cat in Bag i Table



Cat in Bag ii Table



Cat in Bag iii Table



**Rotational Table** 



**Ninety Minute Chair** 



**Rotational Cabinet** 



**Walking Chest** 



Silver Lining Bed



**Open Cabinet** 









# Affordable..



# Flexible..



## Adaptable, neutral..



## Easy to fix..







Chapel Walk Project, Dec 2012 Product Manual



















#### Digital cut file







#### Key

black - external cuts blue - internal cuts red - marks/deepenings for holes