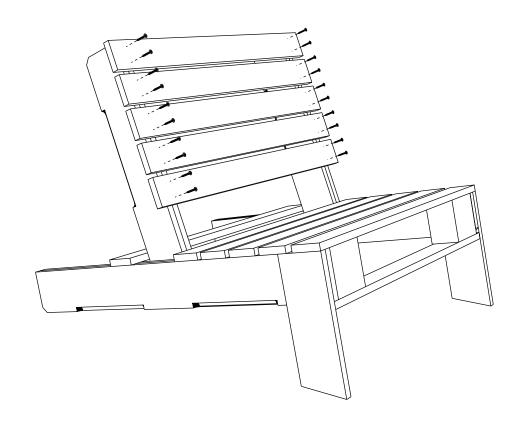

#### Digital cut file

#### Key

black - external cuts blue - internal cuts red - marks/deepenings for holes brown - engraved item numbers

#### List of materials

A - 25mm ply

B - 12mm ply C - 5.5mm ply

24x (3.5x25mm) screws

20x (4.0x12mm) screws

4x (M6x80mm0 bolts

4x (M6) nuts

4x (M6) washers Varnish

#### **Fabrication suggestion**

-Use of 25 mm thick ply for the beams is ideal, but you can also use double thickness of 12mm ply.

-Engraved item numbers mark each detail giving it separate number - can be ignored to save on cutting time.

#### **Drawing suggestions**

- -Separate colour for each type of cuts. (PDF or DWG format).
- -Min space between objects 30 mm.
- -Combination of other elements, to save on off-cuts.
- -Have 20% more material for testing.

#### **Finishing**

- -Be aware that some thicker finish materials (especially paint) may make the joints fit tighter.
- -Beeswax (Briwax) could be applied instead of varnish for a more natural/matt finish. See further instructions on the package.