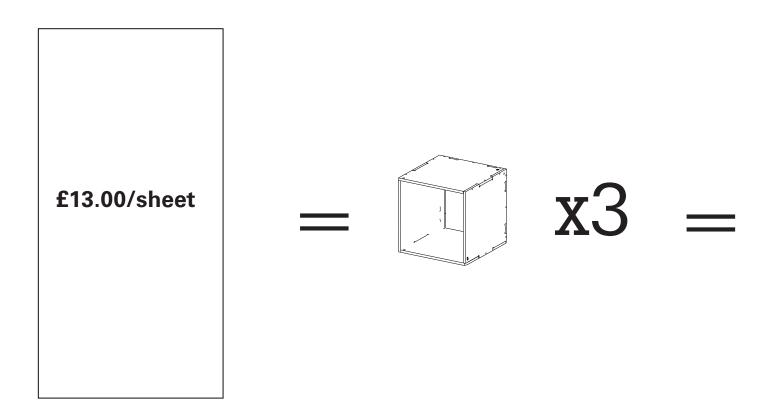

#### List of materials

A - 25mm ply

B - 12mm ply C - 5.5mm ply

24x (3.5x25mm) screws

20x (4.0x12mm) screws

4x (M6x80mm0 bolts

4x (M6) nuts

4x (M6) washers Varnish