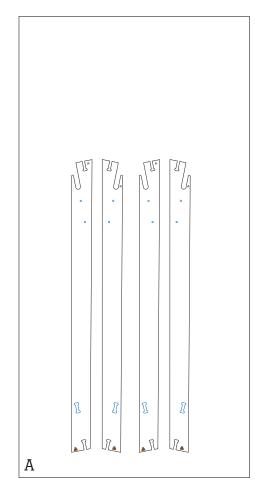

#### Digital cut file

#### Key

black - external cuts blue - internal cuts red - marks/deepenings for holes brown - engraved item numbers

#### List of materials

A - 25mm ply

B - 12mm ply C - 5.5mm ply

24x (3.5x25mm) screws

20x (4.0x12mm) screws

4x (M6x80mm0 bolts

4x (M6) nuts

4x (M6) washers Varnish

#### **Fabrication suggestion**

-Use of 25 mm thick ply for the beams is ideal, but you can also use double thickness of 12mm ply.

-Engraved item numbers mark each detail giving it separate number - can be ignored to save on cutting time.