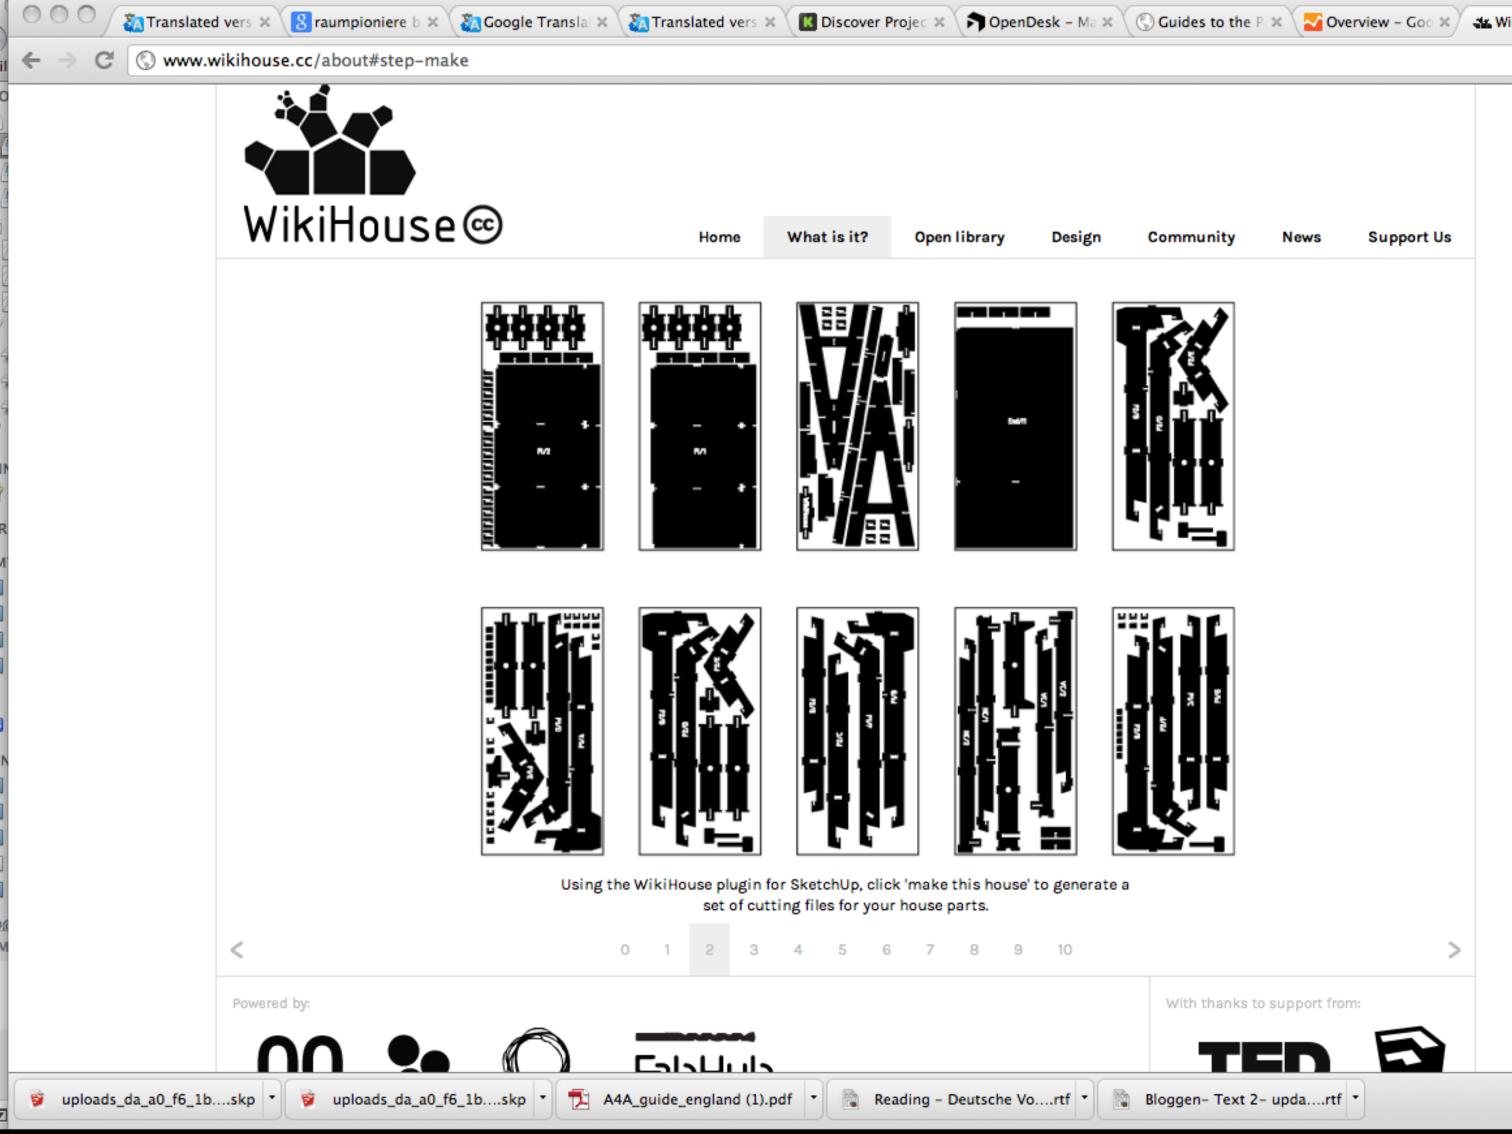

#### Digital cut file

#### Key

black - external cuts blue - internal cuts red - marks/deepenings for holes brown - engraved item numbers

#### List of materials

A - 25mm ply

B - 12mm ply C - 5.5mm ply

24x (3.5x25mm) screws

20x (4.0x12mm) screws

4x (M6x80mm0 bolts

4x (M6) nuts

4x (M6) washers Varnish