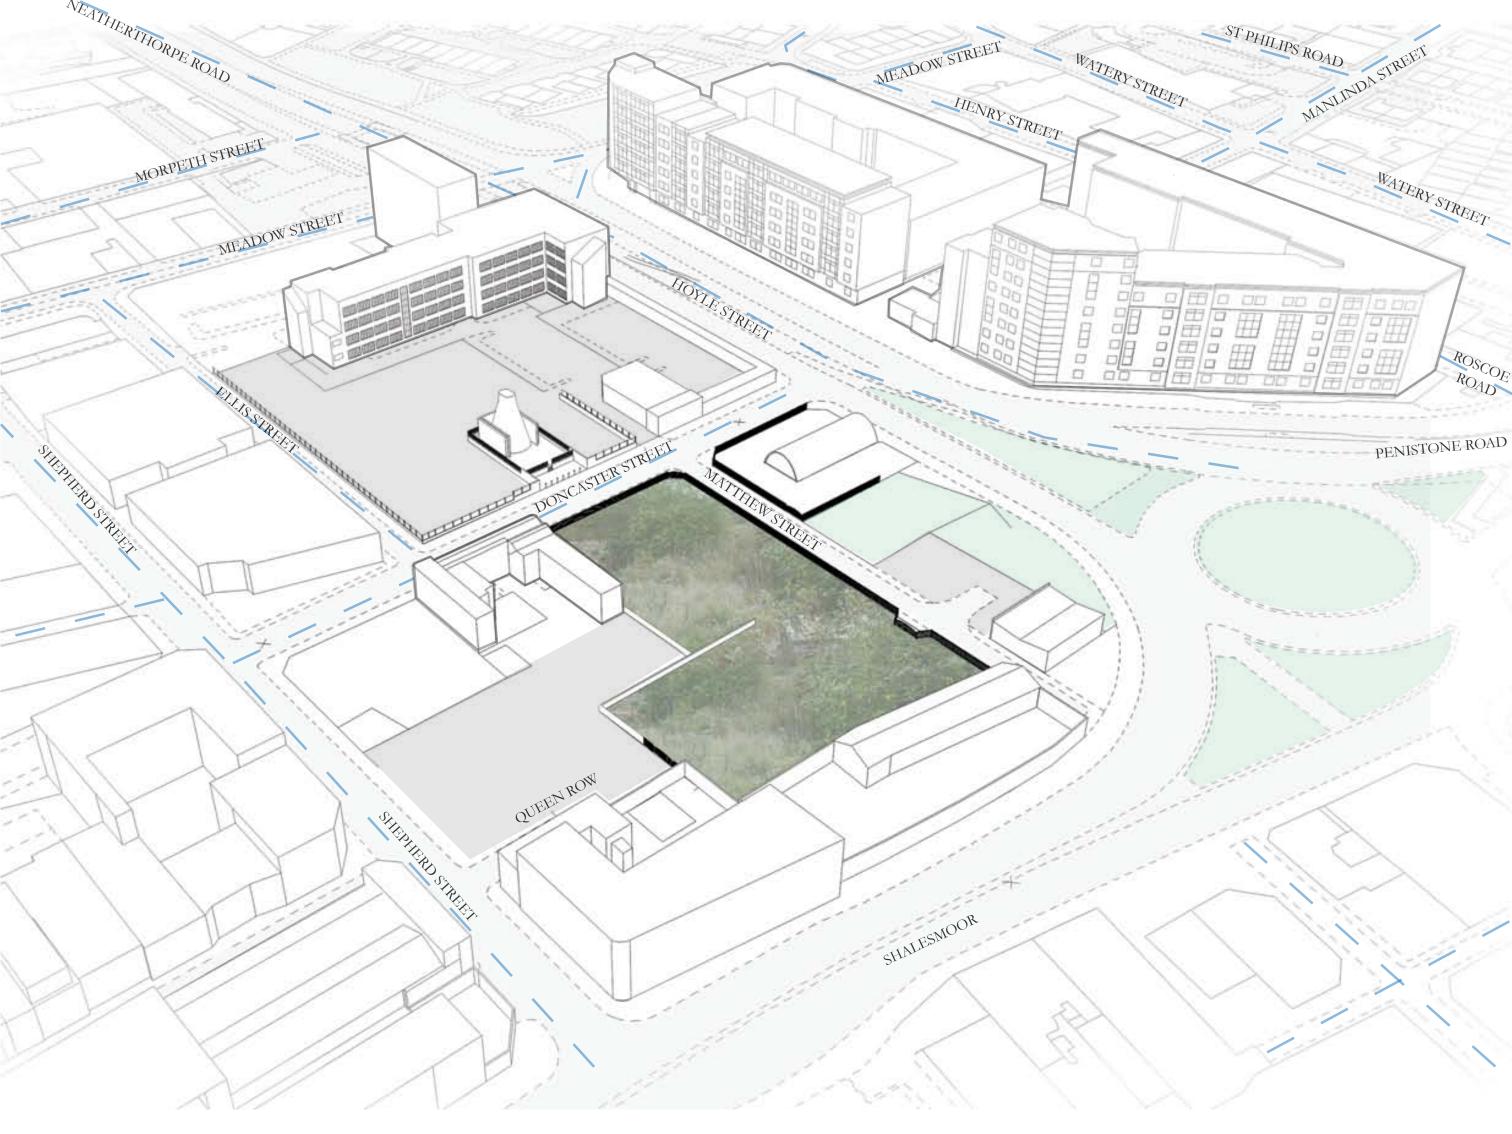

o save on cutting time.

#### **Drawing suggestions**

- -Separate colour for each type of cuts. (PDF or DWG format).
- -Min space between objects 30 mm.
- -Combination of other elements, to save on off-cuts.
- -Have 20% more material for testing.

#### **Finishing**

- -Be aware that some thicker finish materials (especially paint) may make the joints fit tighter.
- -Beeswax (Briwax) could be applied instead of varnish for a more natural/matt finish. See further instructions on the package.

#### Contact

info@chopshopcnc.com www.chopshopcnc.com







# **About** Services Contact Blog





Chop Shop is a new CNC fabrication & design facility for creatives, start-ups and social enterprises.

Read More



# **BLOG**

### **New Moonko Store**



# Parking Day Stall & Signage