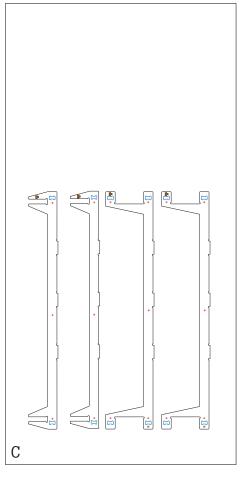

#### Digital cut file

#### Key

black - external cuts blue - internal cuts red - marks/deepenings for holes brown - engraved item numbers

#### List of materials

A - 25mm ply

B - 12mm ply C - 5.5mm ply

24x (3.5x25mm) screws

20x (4.0x12mm) screws

4x (M6x80mm0 bolts

4x (M6) nuts

4x (M6) washers Varnish