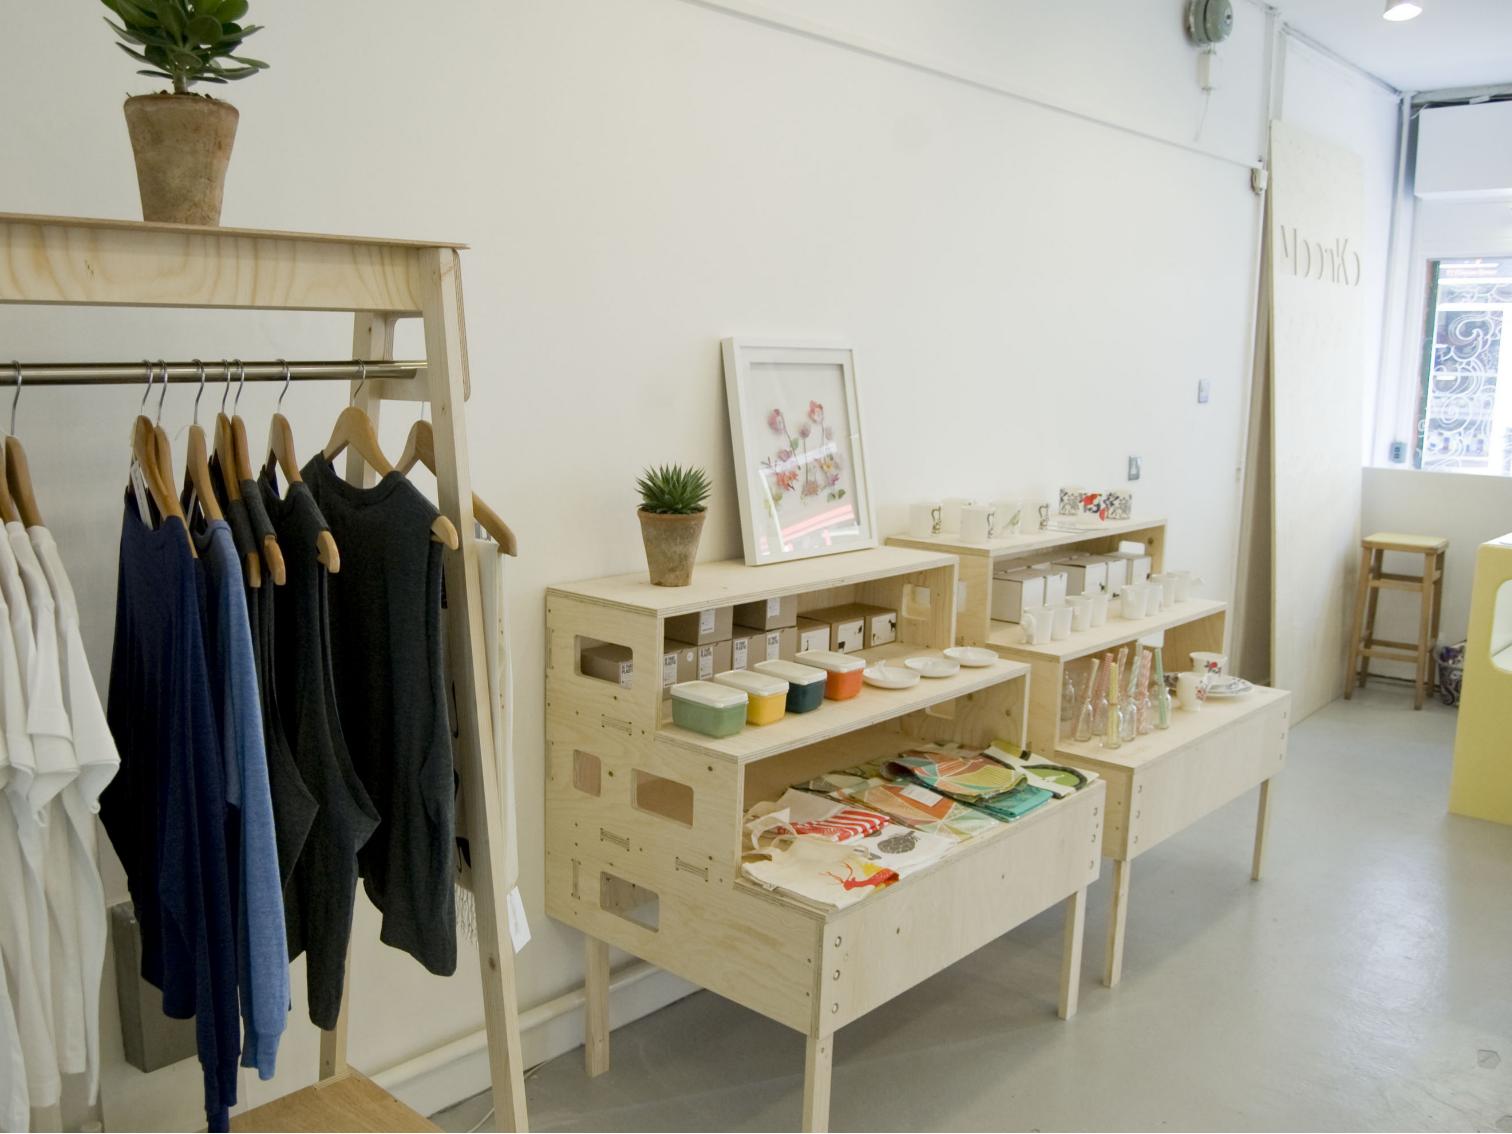

ed to save on cutting time.

#### **Drawing suggestions**

- -Separate colour for each type of cuts. (PDF or DWG format).
- -Min space between objects 30 mm.
- -Combination of other elements, to save on off-cuts.
- -Have 20% more material for testing.

#### **Finishing**

- -Be aware that some thicker finish materials (especially paint) may make the joints fit tighter.
- -Beeswax (Briwax) could be applied instead of varnish for a more natural/matt finish. See further instructions on the package.

#### Contact

info@chopshopcnc.com www.chopshopcnc.com







# **About** Services Contact Blog





Chop Shop is a new CNC fabrication & design facility for creatives, start-ups and social enterprises.

Read More



# **BLOG**

### **New Moonko Store**



# Parking Day Stall & Signage