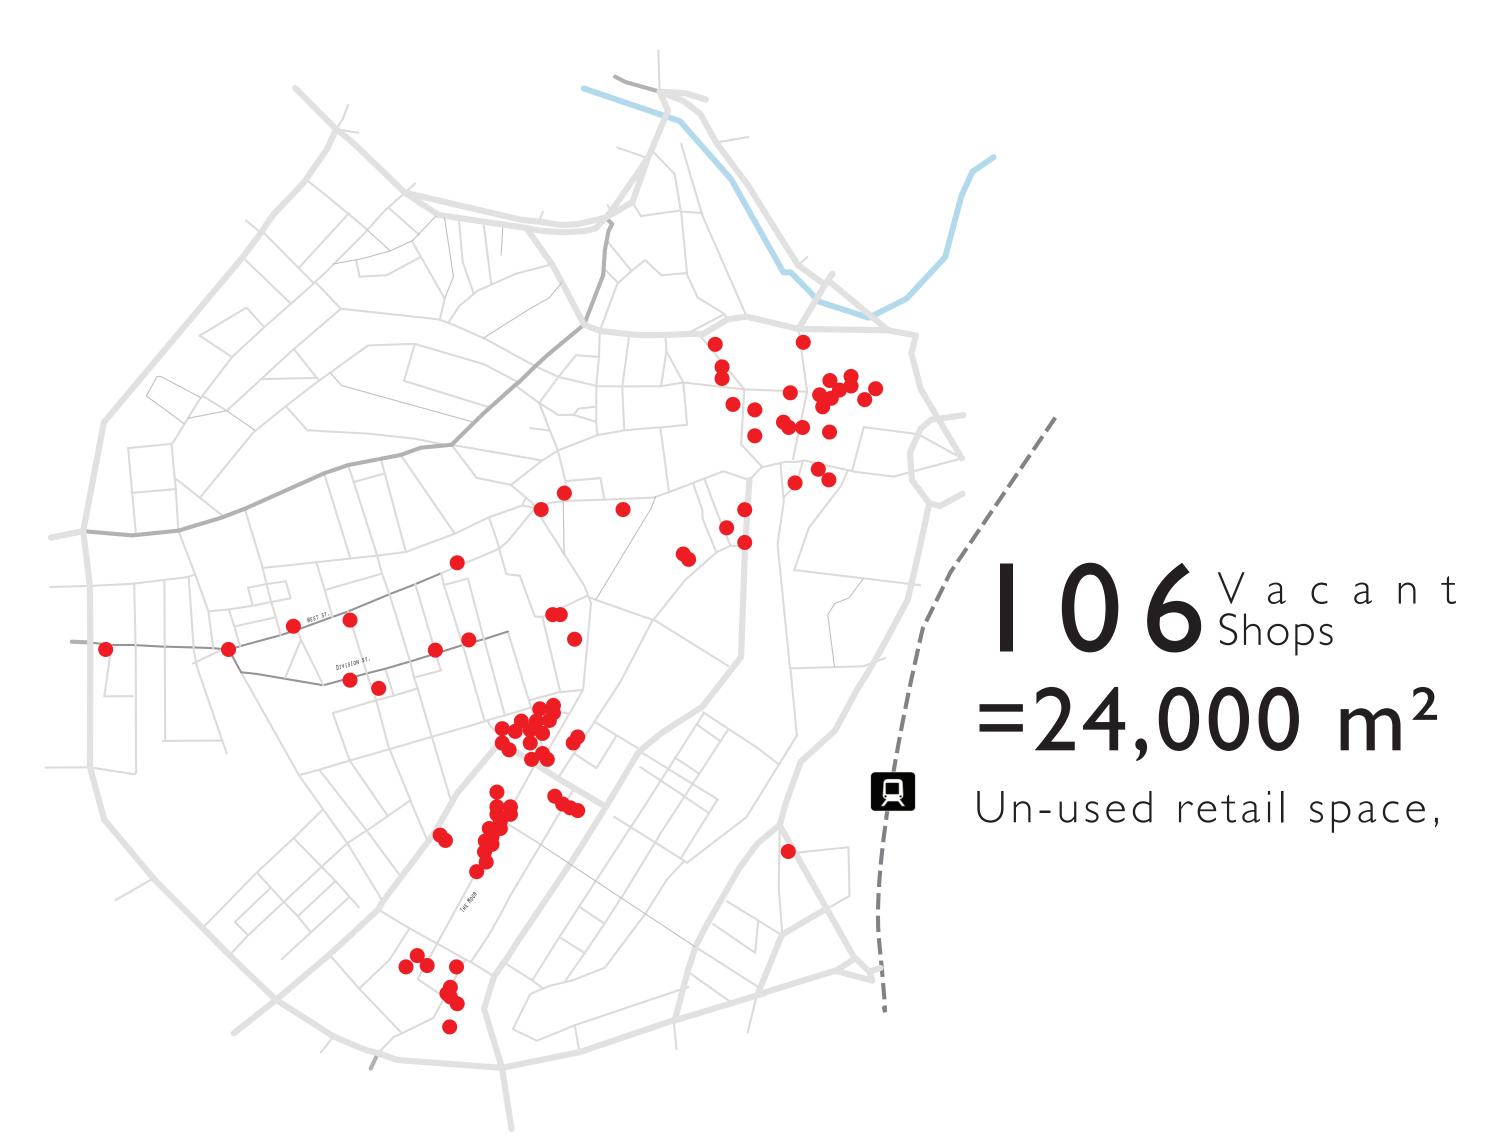

# THIS STORE HAS NOW CLOSED.

Thank you for your loyalty and support.

Please come and visit us at our nearest stores:

- 4 Fargate, Sheffield.
- 295 Western Bank, Broomhill, Sheffield.

We look forward to seeing you soon.