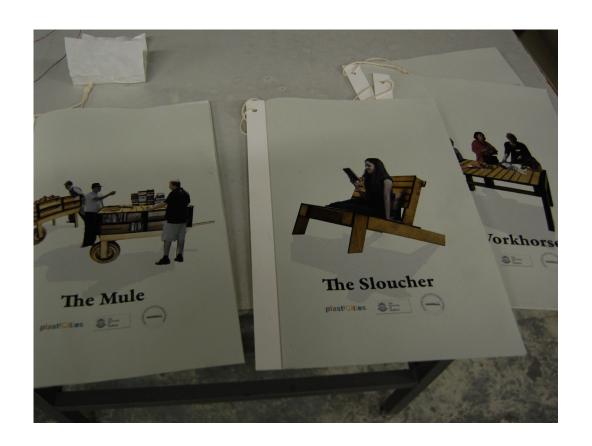

n cutting time.

#### **Drawing suggestions**

- -Separate colour for each type of cuts. (PDF or DWG format).
- -Min space between objects 30 mm.
- -Combination of other elements, to save on off-cuts.
- -Have 20% more material for testing.

#### **Finishing**

- -Be aware that some thicker finish materials (especially paint) may make the joints fit tighter.
- -Beeswax (Briwax) could be applied instead of varnish for a more natural/matt finish. See further instructions on the package.

#### Contact

info@chopshopcnc.com www.chopshopcnc.com







# **About** Services Contact Blog





Chop Shop is a new CNC fabrication & design facility for creatives, start-ups and social enterprises.

Read More



# **BLOG**

### **New Moonko Store**



# Parking Day Stall & Signage