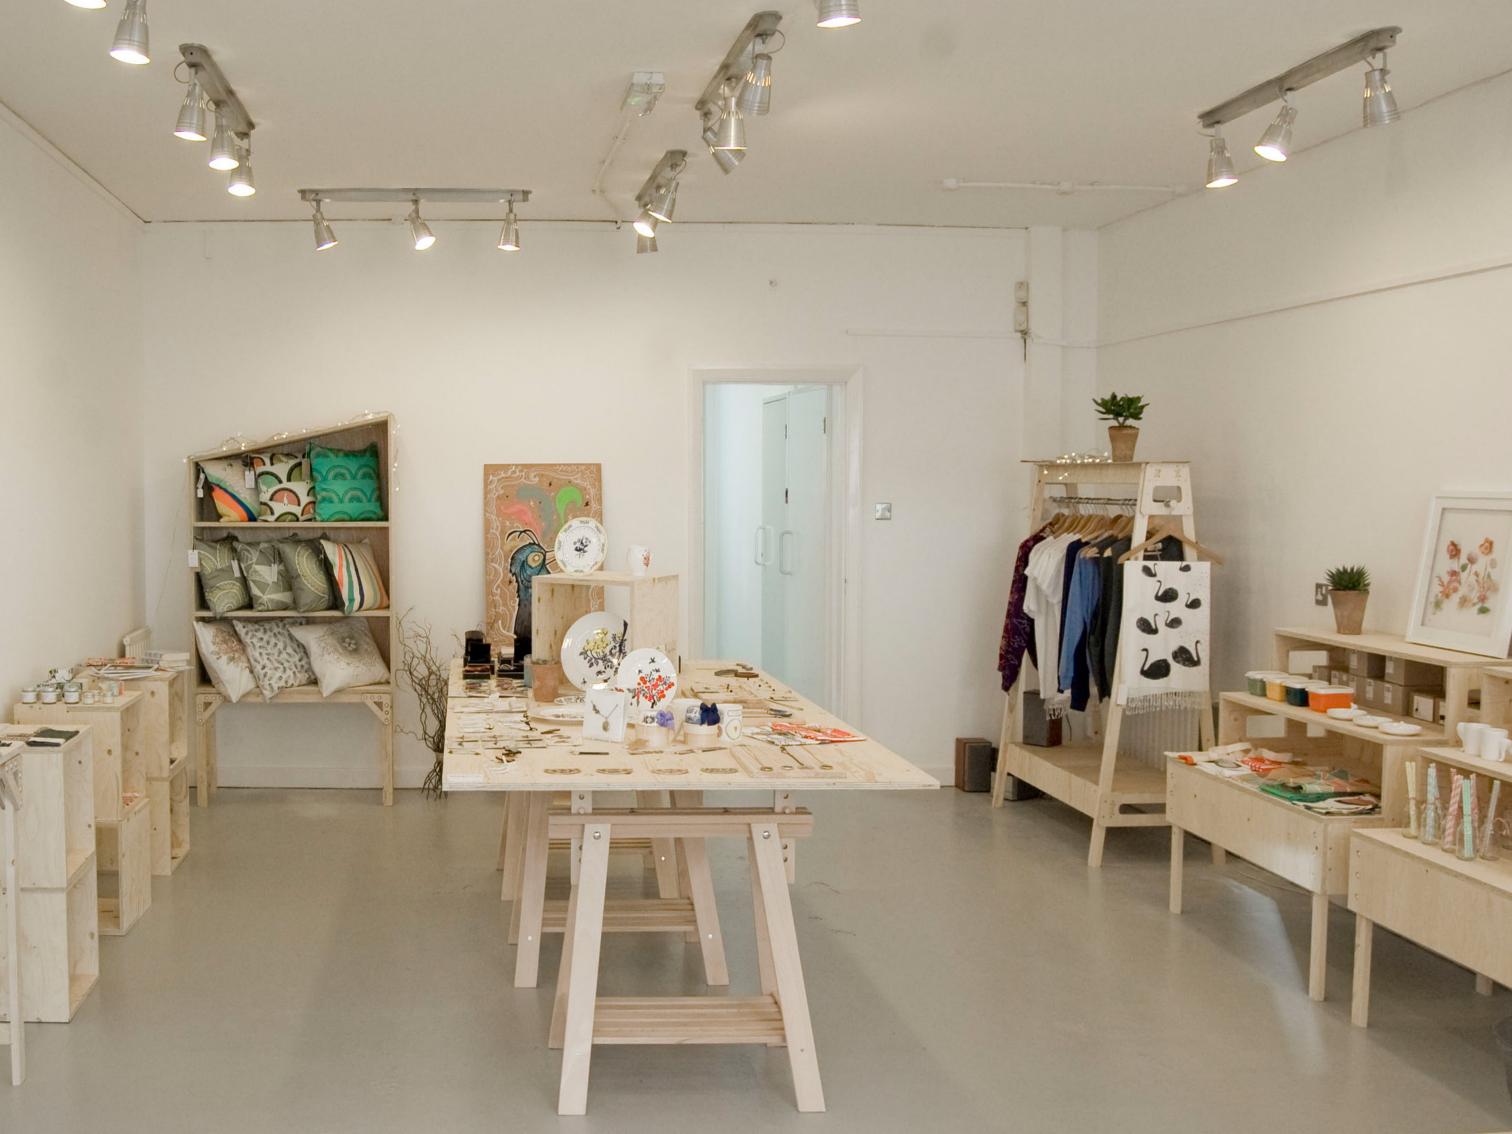

ored to save on cutting time.

#### **Drawing suggestions**

- -Separate colour for each type of cuts. (PDF or DWG format).
- -Min space between objects 30 mm.
- -Combination of other elements, to save on off-cuts.
- -Have 20% more material for testing.

#### **Finishing**

- -Be aware that some thicker finish materials (especially paint) may make the joints fit tighter.
- -Beeswax (Briwax) could be applied instead of varnish for a more natural/matt finish. See further instructions on the package.

#### Contact

info@chopshopcnc.com www.chopshopcnc.com







# **About** Services Contact Blog





Chop Shop is a new CNC fabrication & design facility for creatives, start-ups and social enterprises.

Read More



# **BLOG**

### **New Moonko Store**



# Parking Day Stall & Signage