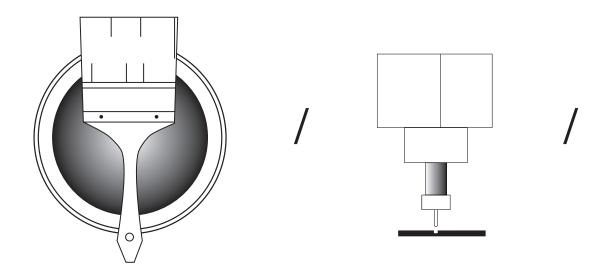

#### Digital cut file

#### Key

black - external cuts blue - internal cuts red - marks/deepenings for holes brown - engraved item numbers