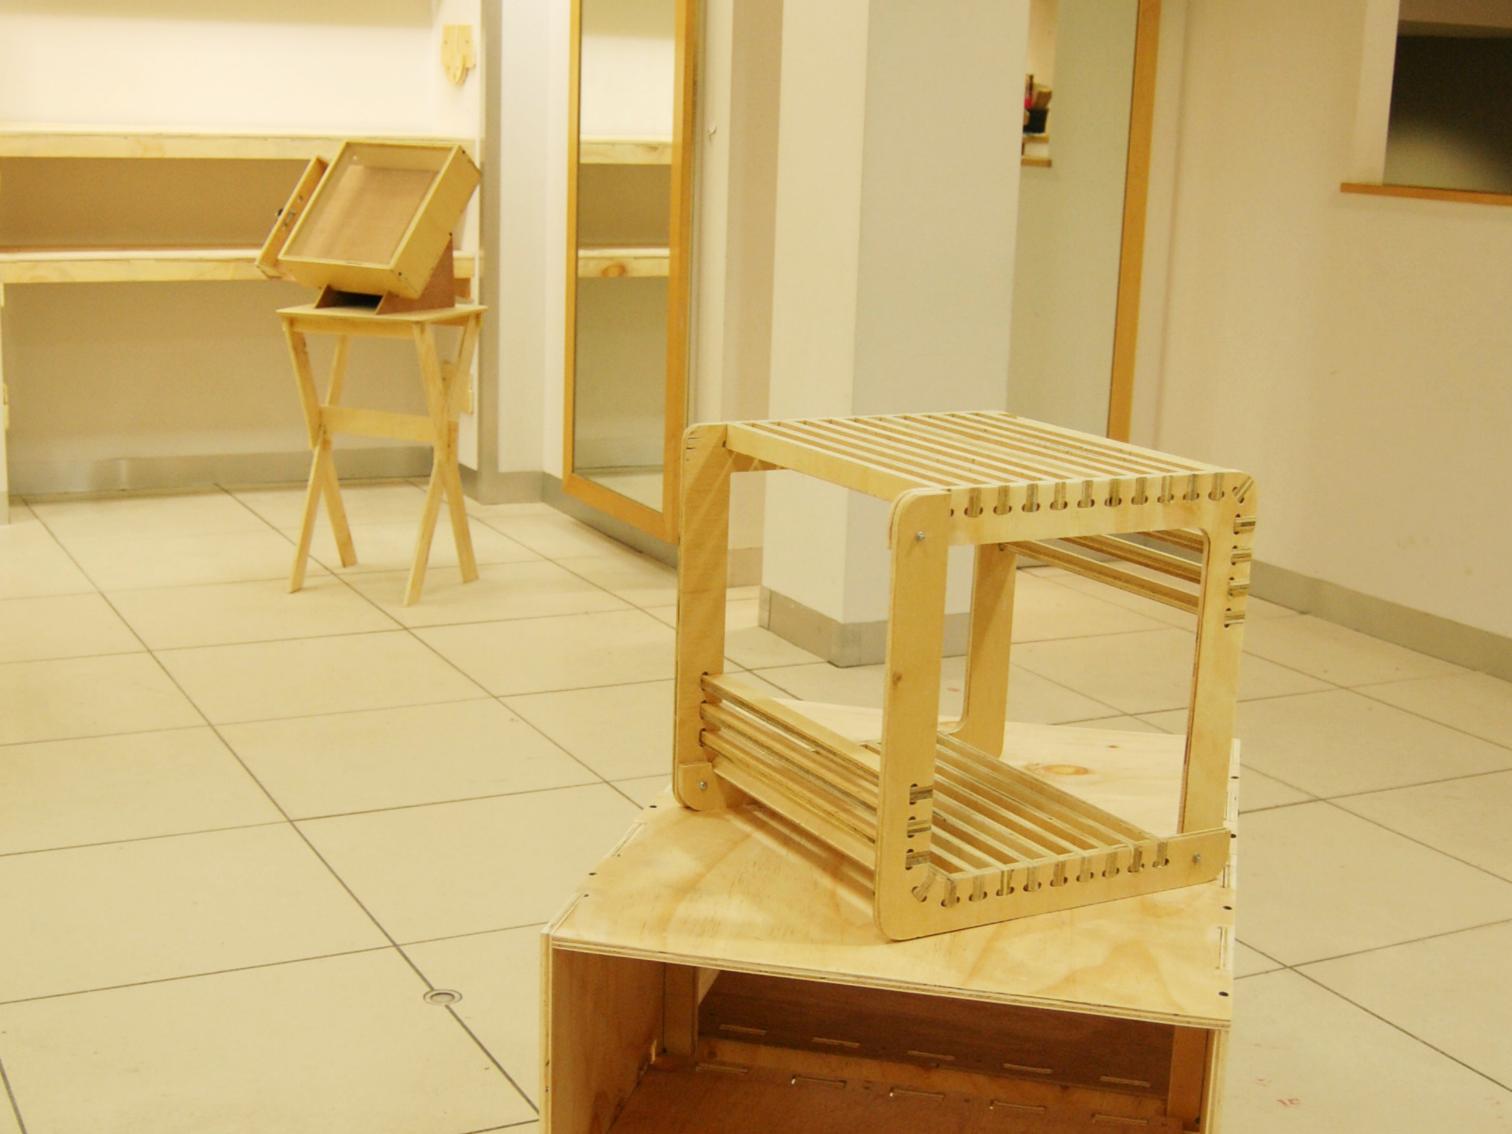

**Rotational Cabinet** 

**Walking Chest** 

Silver Lining Bed

**Open Cabinet** 