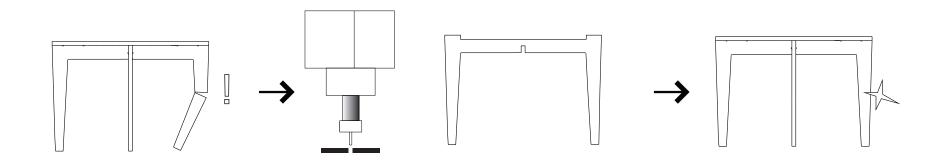

#### **Fabrication suggestion**

-Use of 25 mm thick ply for the beams is ideal, but you can also use double thickness of 12mm ply.

-Engraved item numbers mark each detail giving it separate number - can be ignored to save on cutting time.

#### **Drawing suggestions**

- -Separate colour for each type of cuts. (PDF or DWG format).
- -Min space between objects 30 mm.
- -Combination of other elements, to save on off-cuts.
- -Have 20% more material for testing.

#### **Finishing**

- -Be aware that some thicker finish materials (especially paint) may make the joints fit tighter.
- -Beeswax (Briwax) could be applied instead of varnish for a more natural/matt finish. See further instructions on the package.