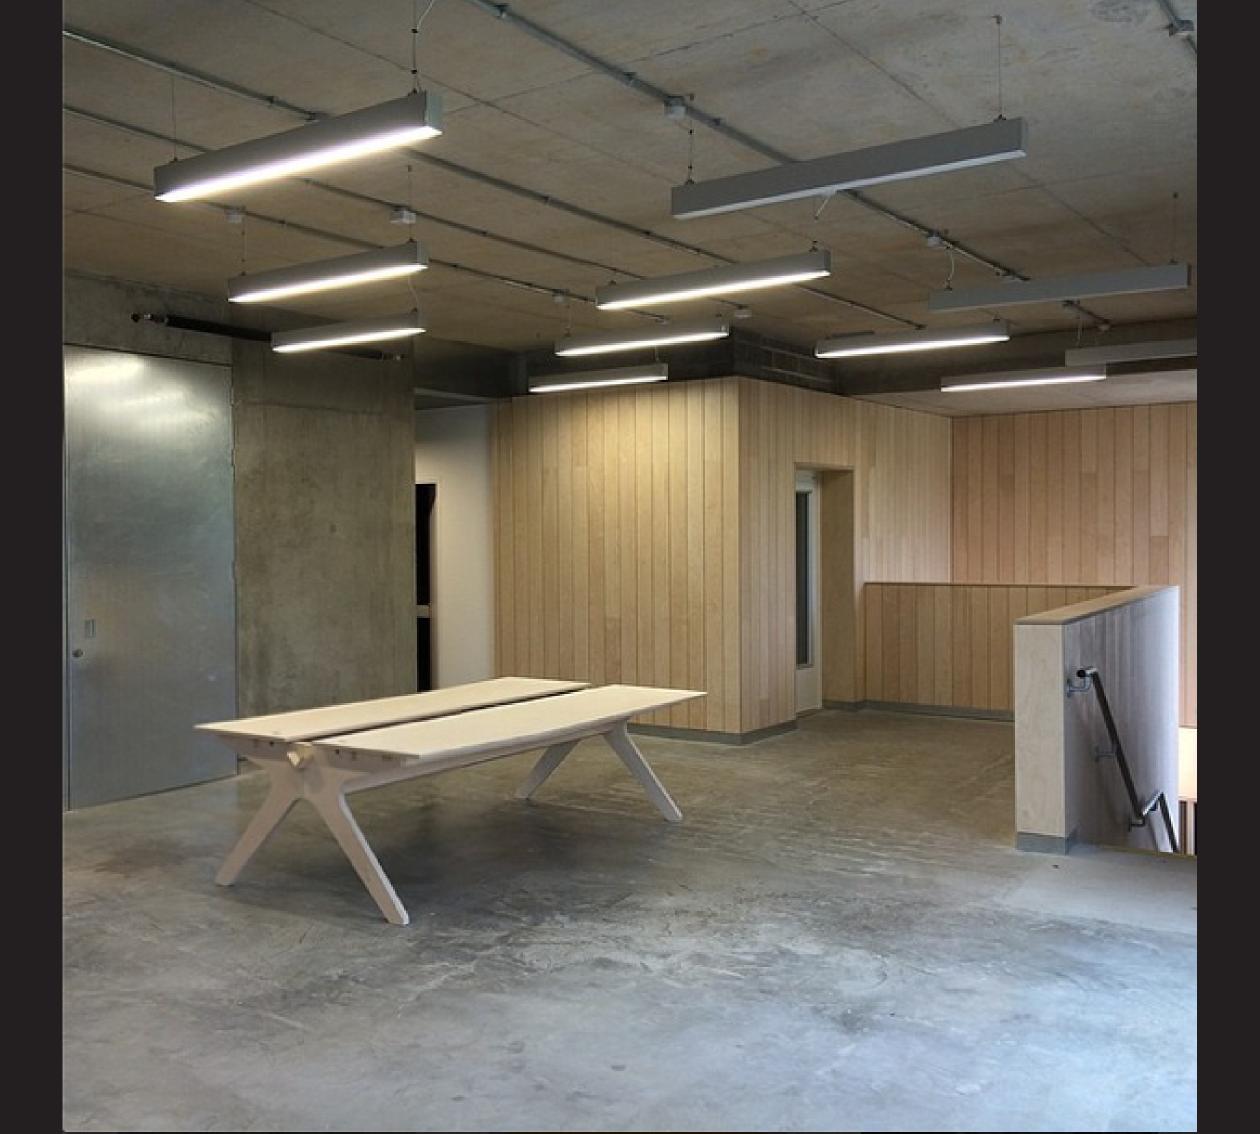

gnored to save on cutting time.

#### **Drawing suggestions**

- -Separate colour for each type of cuts. (PDF or DWG format).
- -Min space between objects 30 mm.
- -Combination of other elements, to save on off-cuts.
- -Have 20% more material for testing.

#### **Finishing**

- -Be aware that some thicker finish materials (especially paint) may make the joints fit tighter.
- -Beeswax (Briwax) could be applied instead of varnish for a more natural/matt finish. See further instructions on the package.

#### Contact

info@chopshopcnc.com www.chopshopcnc.com







# **About** Services Contact Blog





Chop Shop is a new CNC fabrication & design facility for creatives, start-ups and social enterprises.

Read More



# **BLOG**

### **New Moonko Store**



# Parking Day Stall & Signage