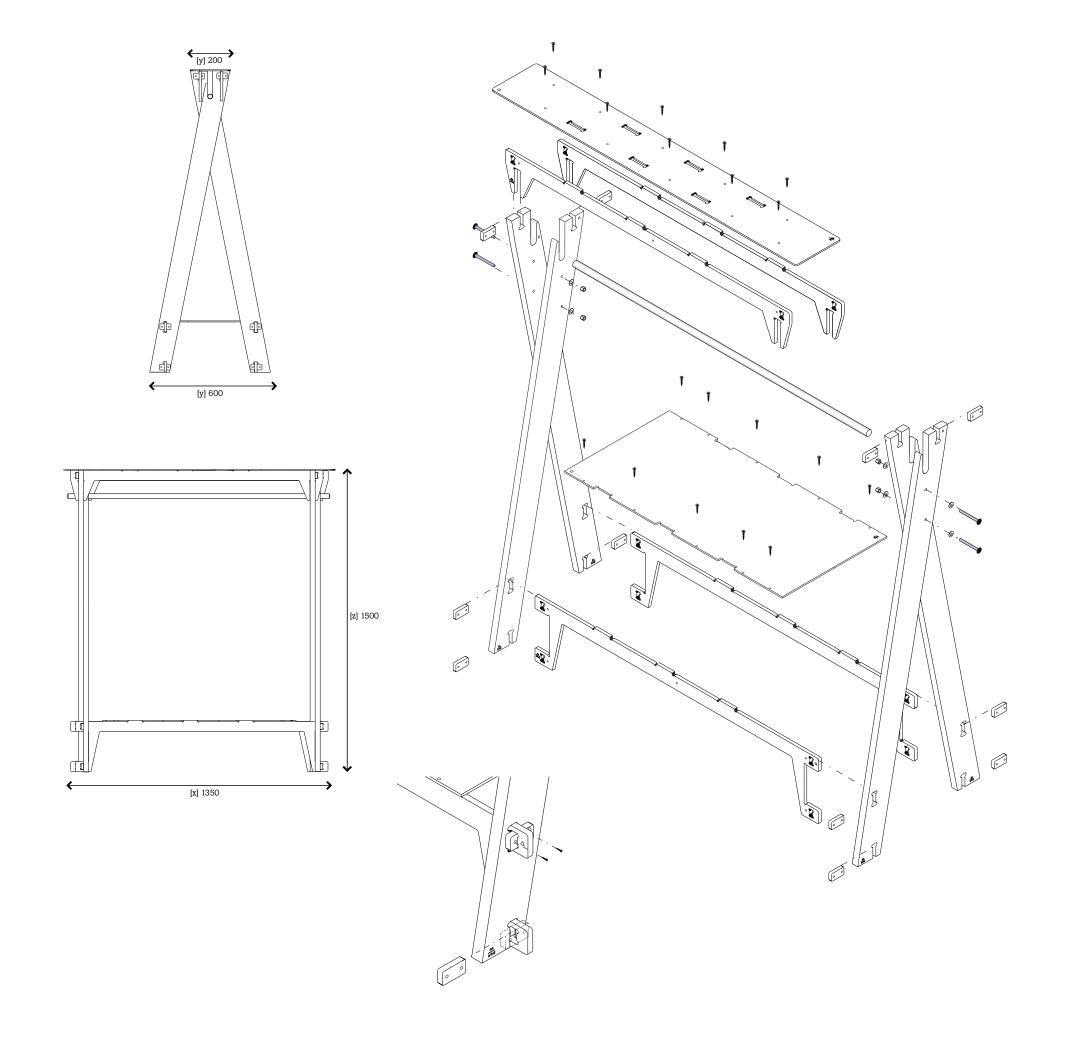

#### Digital cut file

#### Key

black - external cuts blue - internal cuts red - marks/deepenings for holes brown - engraved item numbers

#### List of materials

A - 25mm ply

B - 12mm ply C - 5.5mm ply

24x (3.5x25mm) screws

20x (4.0x12mm) screws

4x (M6x80mm0 bolts

4x (M6) nuts

4x (M6) washers Varnish

1x (25x1300mm) rail

#### **Fabrication suggestion**

-Use of 25 mm thick ply for the beams is ideal, but you can also use double thickness of 12mm ply.

-Engraved item numbers mark each detail giving it separate number - can be ignored to save on cutting time.

#### **Drawing suggestions**

- -Separate colour for each type of cuts. (PDF or DWG format).
- -Min space between objects 30 mm.
- -Combination of other elements, to save on off-cuts.
- -Have 20% more material for testing.

#### **Finishing**

- -Be aware that some thicker finish materials (especially paint) may make the joints fit tighter.
- -Beeswax (Briwax) could be applied instead of varnish for a more natural/matt finish. See further instructions on the package.