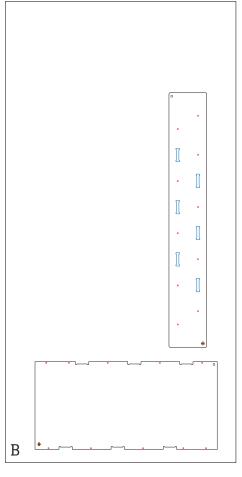

#### Digital cut file

#### Key

black - external cuts blue - internal cuts red - marks/deepenings for holes brown - engraved item numbers

#### List of materials

A - 25mm ply

B - 12mm ply C - 5.5mm ply

24x (3.5x25mm) screws

20x (4.0x12mm) screws

4x (M6x80mm0 bolts

4x (M6) nuts

4x (M6) washers Varnish

1x (25x1300mm) rail