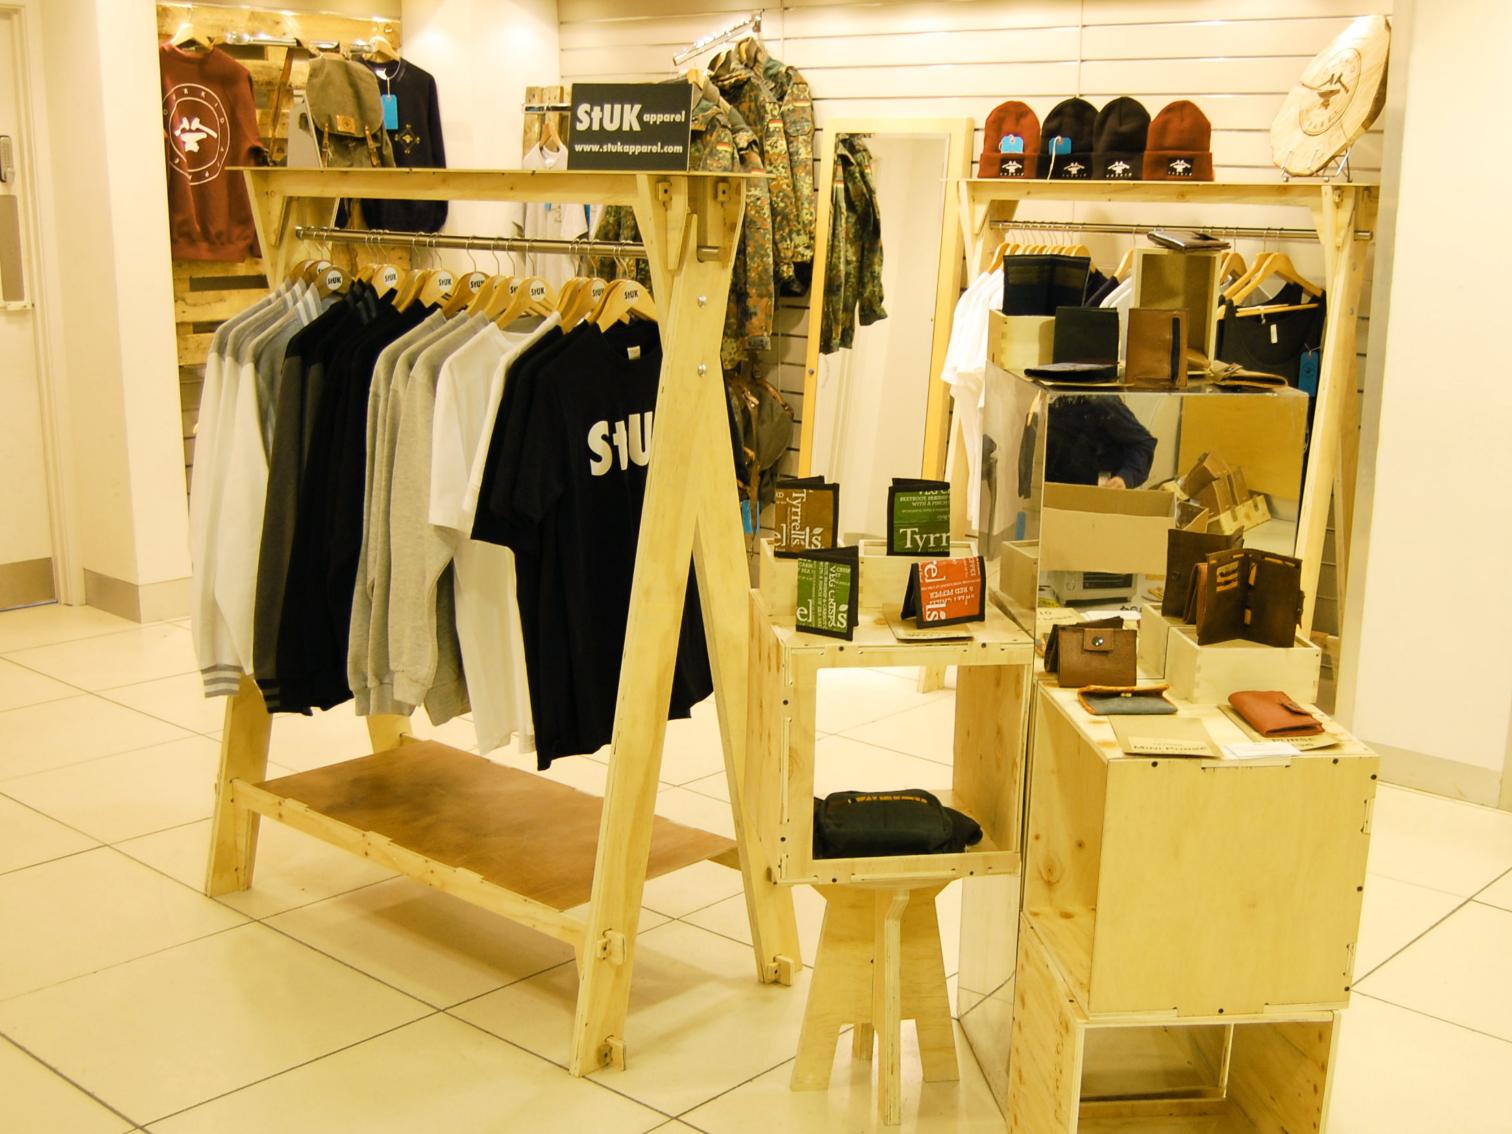

# THIS STORE HAS NOW CLOSED.

Thank you for your loyalty and support.

Please come and visit us at our nearest stores:

- 4 Fargate, Sheffield.
- 295 Western Bank, Broomhill, Sheffield.



We look forward to seeing you soon.















**Five to Thirty Minute Chair** 



One to Several Table



Beside Table



Cat in Bag i Table



Cat in Bag ii Table



Cat in Bag iii Table



**Rotational Table** 



**Ninety Minute Chair** 



**Rotational Cabinet** 



**Walking Chest** 



Silver Lining Bed



**Open Cabinet** 









# Affordable..



# Flexible..



## Adaptable, neutral..



## Easy to fix..







Chapel Walk Project, Dec 2012 Product Manual



















#### Digital cut file







#### Key

black - external cuts blue - internal cuts red - marks/deepenings for holes brown - engraved item numbers

#### List of materials

A - 25mm ply

B - 12mm ply C - 5.5mm ply

24x (3.5x25mm) screws

20x (4.0x12mm) screws

4x (M6x80mm0 bolts

4x (M6) nuts

4x (M6) washers Varnish

1x (25x1300mm) rail

#### **Fabrication suggestion**

-Use of 25 mm thick ply for the beams is ideal, but you can also use double thickness of 12mm ply.

-Engraved item numbers mark each detail giving it separate number - can be ignored to save on cutting time.

#### **Drawing suggestions**

- -Separate colour for each type of cuts. (PDF or DWG format).
- -Min space between objects 30 mm.
- -Combination of other elements, to save on off-cuts.
- -Have 20% more material