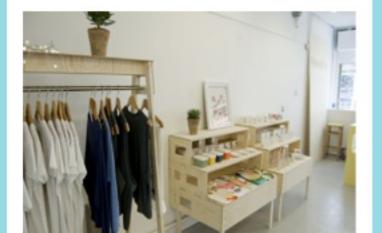

il giving it separate number - can be ignored to save on cutting time.

#### **Drawing suggestions**

- -Separate colour for each type of cuts. (PDF or DWG format).
- -Min space between objects 30 mm.
- -Combination of other elements, to save on off-cuts.
- -Have 20% more material for testing.

#### **Finishing**

- -Be aware that some thicker finish materials (especially paint) may make the joints fit tighter.
- -Beeswax (Briwax) could be applied instead of varnish for a more natural/matt finish. See further instructions on the package.

#### Contact

info@chopshopcnc.com www.chopshopcnc.com







# **About** Services Contact Blog





Chop Shop is a new CNC fabrication & design facility for creatives, start-ups and social enterprises.

Read More



# **BLOG**

### **New Moonko Store**



# Parking Day Stall & Signage