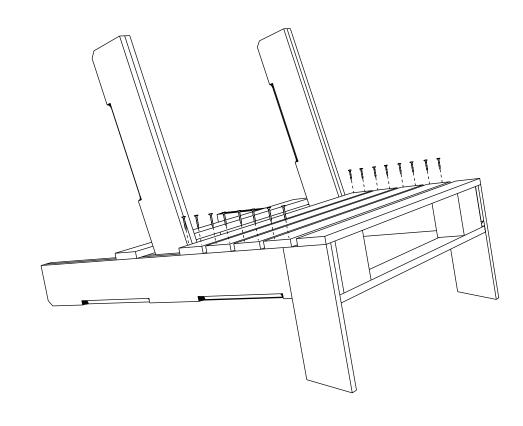

on cutting time.

#### **Drawing suggestions**

- -Separate colour for each type of cuts. (PDF or DWG format).
- -Min space between objects 30 mm.
- -Combination of other elements, to save on off-cuts.
- -Have 20% more material for testing.

#### **Finishing**

- -Be aware that some thicker finish materials (especially paint) may make the joints fit tighter.
- -Beeswax (Briwax) could be applied instead of varnish for a more natural/matt finish. See further instructions on the package.

#### Contact

info@chopshopcnc.com www.chopshopcnc.com







# **About** Services Contact Blog





Chop Shop is a new CNC fabrication & design facility for creatives, start-ups and social enterprises.

Read More



# **BLOG**

### **New Moonko Store**



# Parking Day Stall & Signage