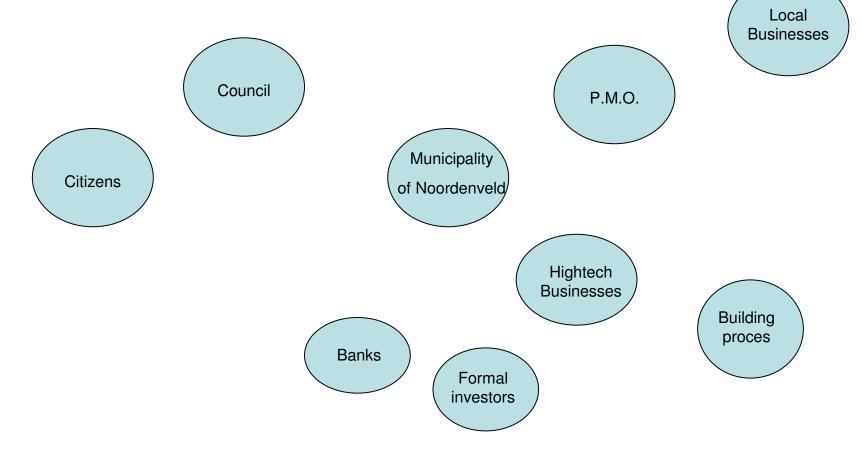

### **Stakeholder Network:**

## **Engagement:**

- Official presentation of the new concept to the Municipal Council
- Together with P.M.O. and Landscape Architect
- Target: informing and raising support