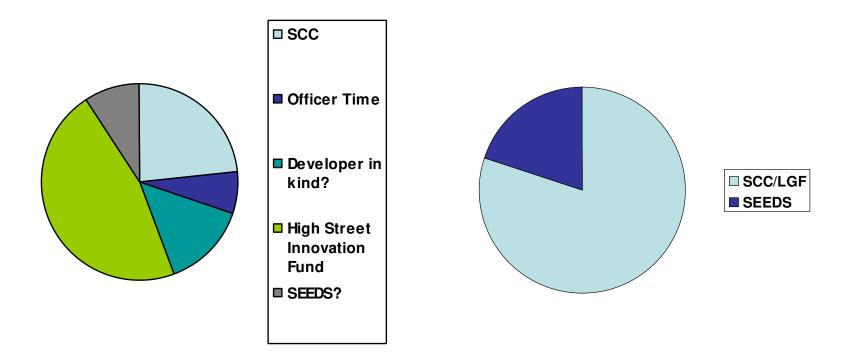

#### Finance:

Feb '13 June '13

#### Finance:

Co-ordinate Approach/Resources – Strategy of support/policy

Current Showcase model relies on substantial public funding – not sustainable

Assess impact on Council Finances – Business Rates Legislation