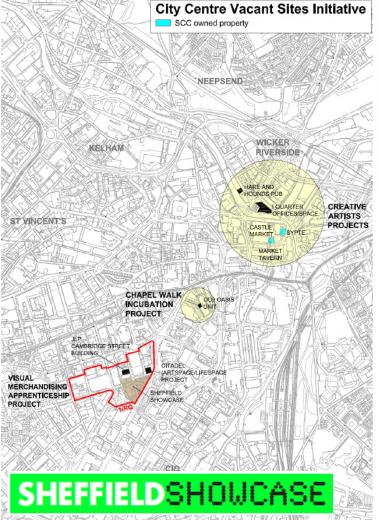

## **Process**

Aim: Identify 'clean' match funding

Goals: Bring together all the good work into a strategy

#### **Timeline:**

Meetings with social enterprises to discuss strategy for supporting meanwhile uses

March 2013 >

Meanwhile Uses promoted in the City Centre Master Plan Review Consultation

May 2013

Investigate Sheffield Showcase partnership being run as a Social Enterprise facilitating Vacant space for Independents/Artists

June 2013 >

Social Enterprise formed/launched to lead on 'Meanwhile Uses' in Sheffield

September 2013 >

01.02.13

£50,000 'clean' match funding secured under the Local Growth Fund 'City Centre Sites Initiative

April 2013

Letting of large office block to Yorkshire Artspace for 5 year term

May 2013 >

Meetings with landowners to discuss meanwhile uses enterprise

June 2013 >

Internal consultation on enterprise proposal - Finance

#### **Lessons Learnt:**

Sheffield Showcase needs to expand and become more sustainable by moving into other areas of the City Centre