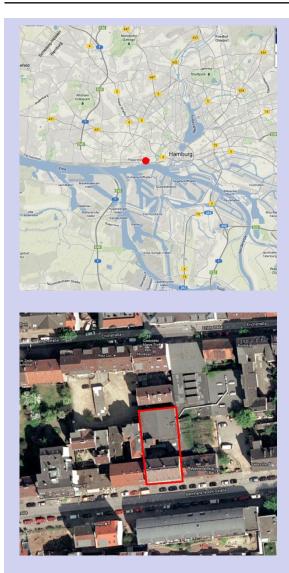

# "cultural storage" – Bernhard-Nocht-Quarter

- <u>location</u>: Hamburg-St. Pauli, former harbour workers quarter and amusement area (red light district)
- <u>former use</u>: storehouse and Erotic Art Museum
- <u>plans/goals</u>: flats and two floors for cultural usage
- <u>stage of the process</u>: rough construction is done
- <u>stakeholders:</u> famous author, artists from the quarter, inhabitants of the quarter