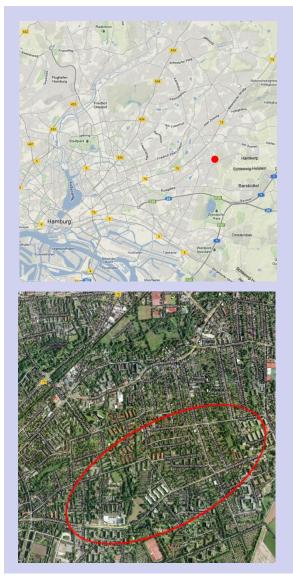

# Project "empty shops"

- <u>location</u>: Hamburg-Hohenhorst, cities in Lower-Saxony, Bremen
- <u>former use</u>: small shops and offices
- <u>plans/goals</u>: re-use of empty shops/offices
- <u>stage of the process</u>: establishing contacts, presenting ideas of SEEDS and the project in networks, researching best practice examples
- <u>stakeholders</u>: landowners, housing companies, quarter manager, district office, chamber of commerce etc.