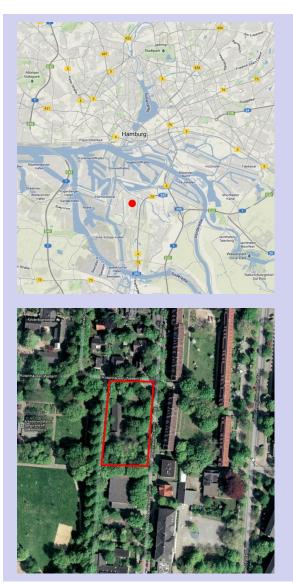

# "cultural storage" – Bernhard-Nocht-Quarter

- <u>location</u>: Hamburg-St. Pauli, former harbour workers quarter and amusement area (red light district)
- <u>former use</u>: storehouse and Erotic Art Museum
- <u>plans/goals</u>: flats and two floors for cultural usage
- <u>stage of the process</u>: rough construction is done
- <u>stakeholders:</u> famous author, artists from the quarter, inhabitants of the quarter