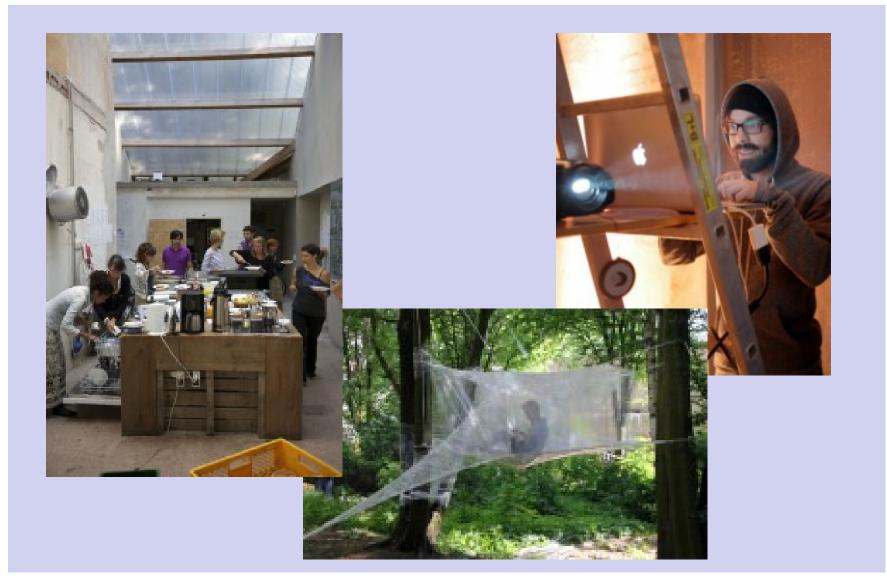

# University of neighborhoods

- <u>location:</u> Hamburg-Wilhelmsburg
- <u>former use</u>: office of the public health department
- <u>plans/goals</u>: place for education, researching, meeting and exchanging
- <u>stage of the process:</u> already in use
- <u>stakeholders:</u> students, neighbors and other interested