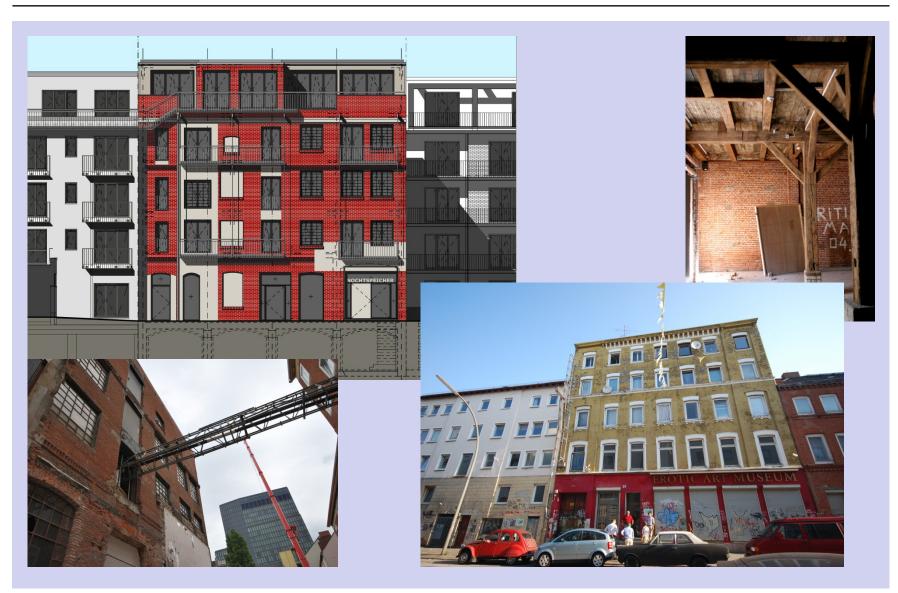

# "cultural storage" – Bernhard-Nocht-Quarter

- <u>location</u>: Hamburg-St. Pauli, former harbour workers quarter and amusement area (red light district)
- <u>former use</u>: storehouse and Erotic Art Museum
- <u>plans/goals</u>: flats and two floors for cultural usage
- <u>stage of the process</u>: rough construction is done
- <u>stakeholders:</u> famous author, artists from the quarter, inhabitants of the quarter