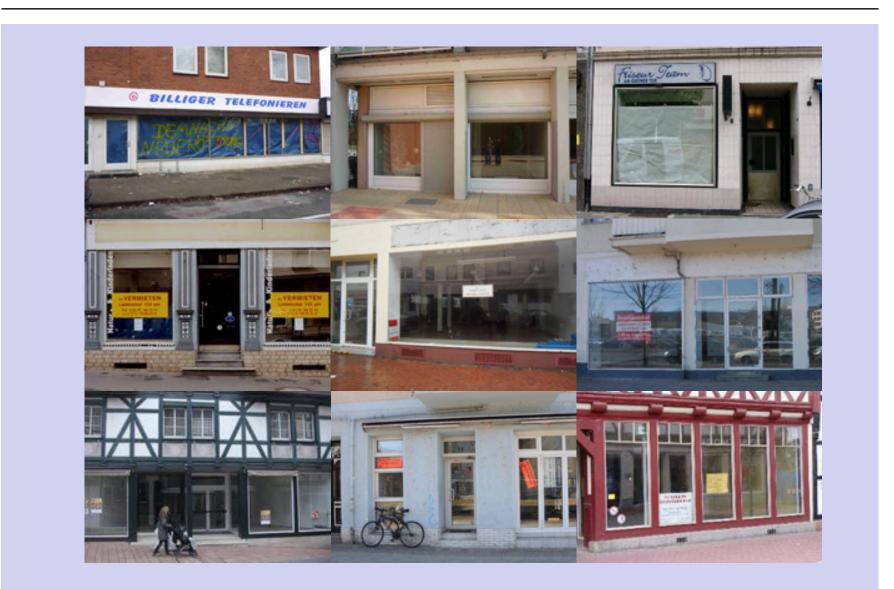

# Project "empty shops"

- <u>location</u>: Hamburg-Hohenhorst, cities in Lower-Saxony, Bremen
- <u>former use</u>: small shops and offices
- <u>plans/goals</u>: re-use of empty shops/offices
- <u>stage of the process</u>: establishing contacts, presenting ideas of SEEDS and the project in networks, researching best practice examples
- <u>stakeholders</u>: landowners, housing companies, quarter manager, district office, chamber of commerce etc.