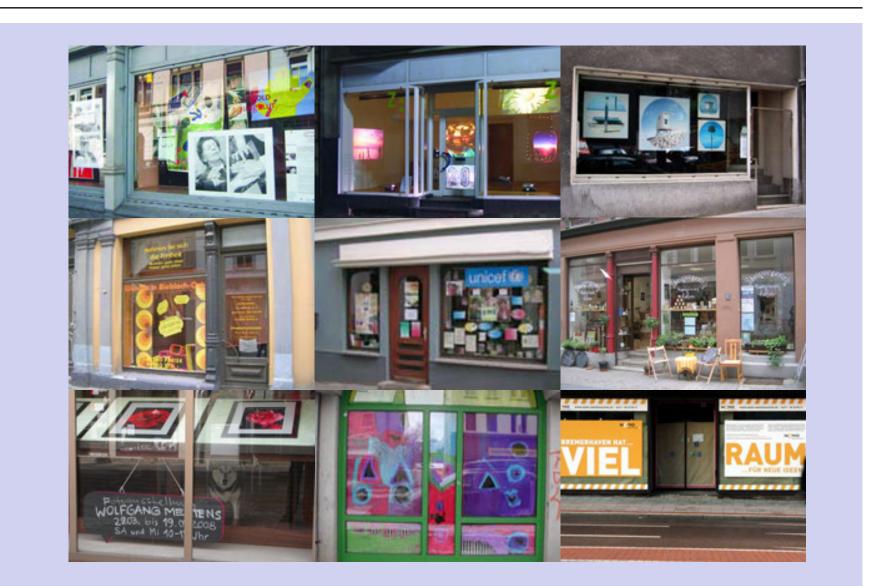

# Project "empty shops"

- <u>location</u>: Hamburg-Hohenhorst, cities in Lower-Saxony, Bremen
- <u>former use</u>: small shops and offices
- <u>plans/goals</u>: re-use of empty shops/offices
- <u>stage of the process</u>: establishing contacts, presenting ideas of SEEDS and the project in networks, researching best practice examples
- <u>stakeholders</u>: landowners, housing companies, quarter manager, district office, chamber of commerce etc.